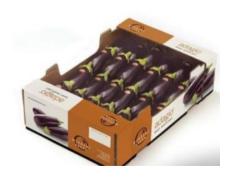

le.wordpress.com/ +2376 99301806 pragricole@gmail.com







# **CATALOGUE**

BIODEGRADABLE CUSTOMIZE PACKAGING FROM BANANA STEMS AND RECYCLING PROCESS

Agro-food industry, Supermarkets, bakeries, wine cellars, ready-to-wear, clothes industries, company, awards ceremony...

# **OUR PRODUCTS**

1- Design and realization of your packaging in all imaginable forms

#### 2- Our packaging ranges:

- > Bag
- > Cardboard
- > Shopping bag
- > Paper plate
- > Plantain fiber
- > All the shapes you can imagine in your mind .....

#### 3- Our Packaging accessories:

- > Plantain fiber cord
- > Paper/cotton rope
- > Twine
- > Transparent plastic presenting your product





Bag (+Transparent plastic presenting your product)

## CARDBOARD (+Transparent plastic presenting your product)





















## SHOPPING BAG



### Shape

### PAPER PLATE

Paper weight: 80 - 350 g/m2

> Your color choice

> Dimension (Length X Width ): 65 cm X 65 cm