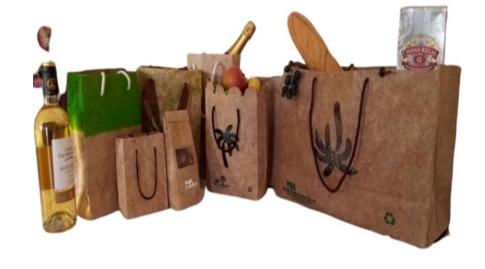

https://pragricole.wordpress.com/ +2376 99301806 pragricole@gmail.com







# **CATALOGUE**

BIODEGRADABLE CUSTOMIZE PACKAGING FROM BANANA STEMS AND RECYCLING PROCESS

Agro-food industry, Supermarkets, bakeries, wine cellars, ready-to-wear, clothes industries, company, awards ceremony...

# **OUR PRODUCTS**

1- Design and realization of your packaging in all imaginable forms

#### 2- Our packaging ranges:

- > Bag
- > Cardboard
- > Shopping bag
- > Paper plate
- > Plantain fiber
- > All the shapes you can imagine in your mind .....

#### 3- Our Packaging accessories:

- > Plantain fiber cord
- > Paper/cotton rope
- > Twine
- > Transparent plastic presenting your product





Bag (+Transparent plastic presenting your product)

## CARDBOARD (+Transparent plastic presenting your product)





















## SHOPPING BAG



### Shape

### PAPER PLATE

Paper weight: 80 - 350 g/m2

> Your color choice

> Dimension (Length X Width ): 65 cm X 65 cm