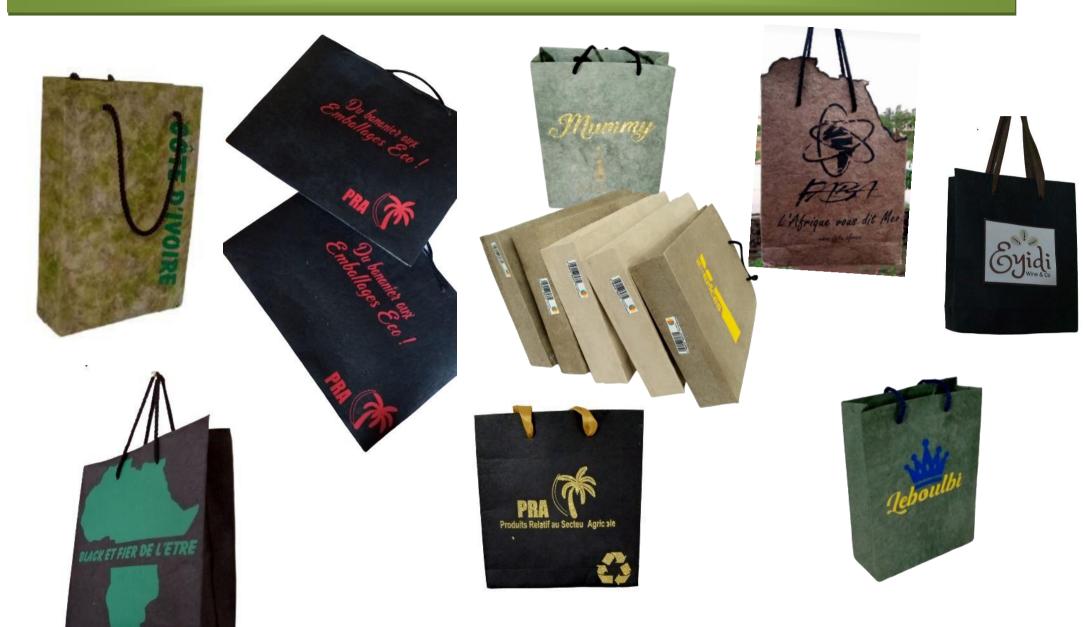

2376 99301806 pragricole@gmail.com







# **CATALOGUE**

BIODEGRADABLE CUSTOMIZE PACKAGING FROM BANANA STEMS AND RECYCLING PROCESS

Agro-food industry, Supermarkets, bakeries, wine cellars, ready-to-wear, clothes industries, company, awards ceremony...

# **OUR PRODUCTS**

1- Design and realization of your packaging in all imaginable forms

#### 2- Our packaging ranges:

- > Bag
- > Cardboard
- > Shopping bag
- > Paper plate
- > Plantain fiber
- > All the shapes you can imagine in your mind .....

#### 3- Our Packaging accessories:

- > Plantain fiber cord
- > Paper/cotton rope
- > Twine
- > Transparent plastic presenting your product





Bag (+Transparent plastic presenting your product)

## CARDBOARD (+Transparent plastic presenting your product)





















## SHOPPING BAG



### Shape

### PAPER PLATE

Paper weight: 80 - 350 g/m2

> Your color choice

> Dimension (Length X Width ): 65 cm X 65 cm